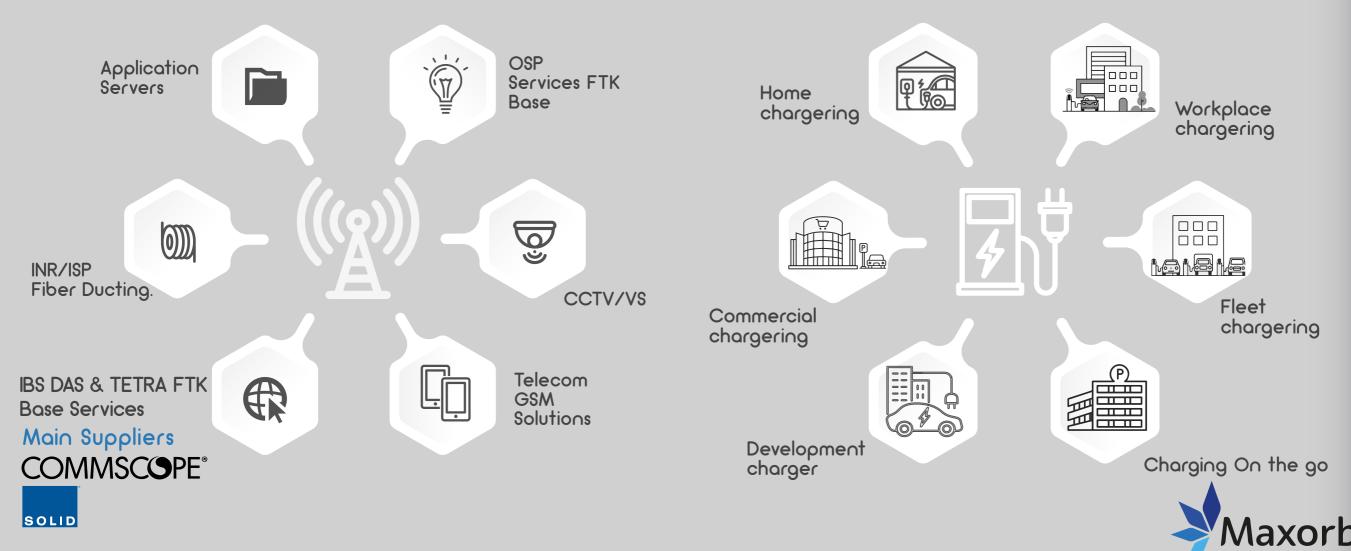

Strong Wireless, Wireline, Security & IT Solutions provider and System Integrator.

Customized In-Building Coverage Solutions, TETRA, Wi-Fi integration & Offload solutions Solutions.

**Customized OSP** FTTH Solutions.

### Services & Solutions

We focus on providing state of the art and application specific turnkey solutions ranging from

in MaxorbKSA

# In-Building IBS DAS, TETRA & RDS Solutions

Design for Multi Operators

## IBS DAS Solution For Mobile Coverage

### Passive DAS System

### Key Features:

- · Passive system, capable of supporting Single & Multiple mobile operators for GSM@900 DCS@1800, LTE@1800,2100 WCDMA@2100 MHz
- · Capable of delivering high capacity using (proposed configurations to follow)
- Capable of delivering industry standardized KPIs for both coverage and quality