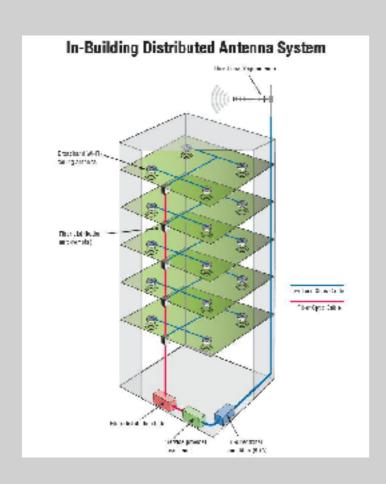

# In-Building IBS DAS, TETRA & RDS Solutions

Design for Multi Operators

## IBS DAS Solution For Mobile Coverage

### Passive DAS System

### Key Features:

- · Passive system, capable of supporting Single & Multiple mobile operators for GSM@900 DCS@1800, LTE@1800,2100 WCDMA@2100 MHz
- · Capable of delivering high capacity using (proposed configurations to follow)
- Capable of delivering industry standardized KPIs for both coverage and quality