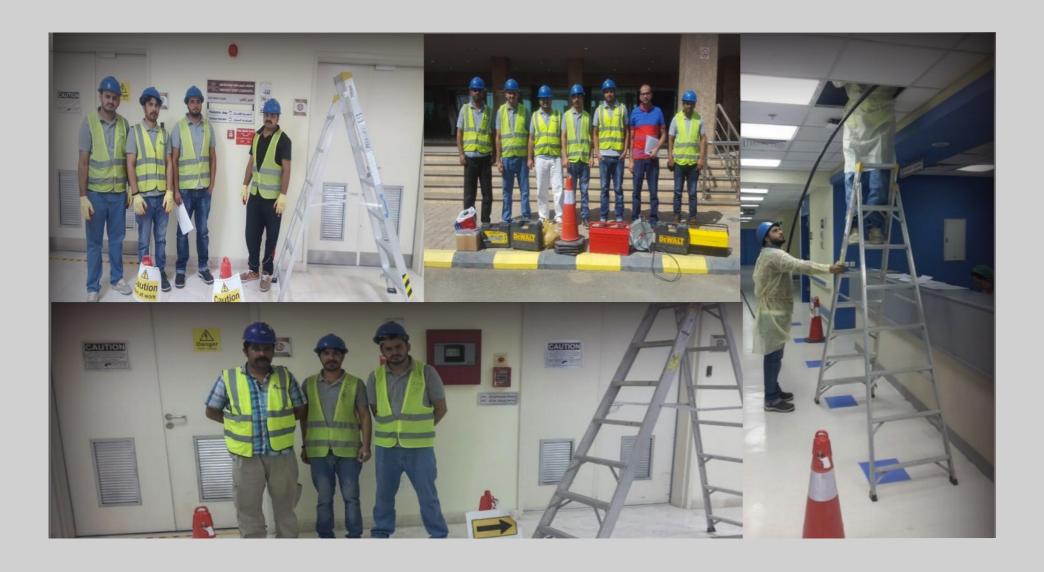

### MAXORB HSE & QMS Projects Pictures.

This is to certify that the Environmental Management System of